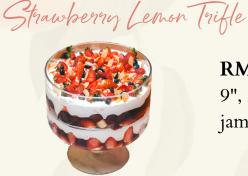

**RM 240** 9", 2 layers of Savoiardi stacked with strawberry jam, whipped cream and lemon curd

**RM 240** 9", 2 layers of dark chocolate sponge stacked with Mascarpone, cherry jam and whipped cream

Pre-order 3 days in advance through our brasserie WhatsApp 014 2097991. Currently available for dine-in celebrations only. Take-out coming soon!