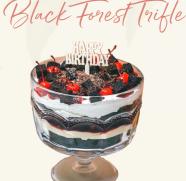

**RM 240** 9", 2 layers of Savoiardi stacked with strawberry jam, whipped cream and lemon curd

**RM 240** 9", 2 layers of dark chocolate sponge stacked with Mascarpone, cherry jam and whipped cream

Pre-order 3 days in advance through our brasserie WhatsApp 014 2097991. Currently available for dine-in celebrations only. Take-out coming soon!